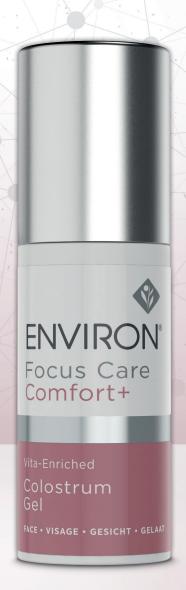

## Vita-Enriched Colostrum Gel

- Smoothes, soothes, tightens & regenerates the appearance of the skin
- Enriched with Growth & Immune Factors to assist in healing and repairing the look of aged or damaged skin
- Cruelty Free