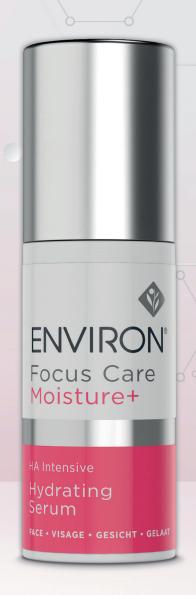

## HA Intensive Hydrating Serum

- Contains hyaluronic acid which helps to boost the effects of hydration levels while smoothing and plumping up the appearance of the skin.
- Hyaluronic acid, a protein which scientific studies show holds up to 1000 times its own weight in water, is known to play a vital role in the effects of the aging process by richly hydrating the skin.
- Suitable for all skin types.