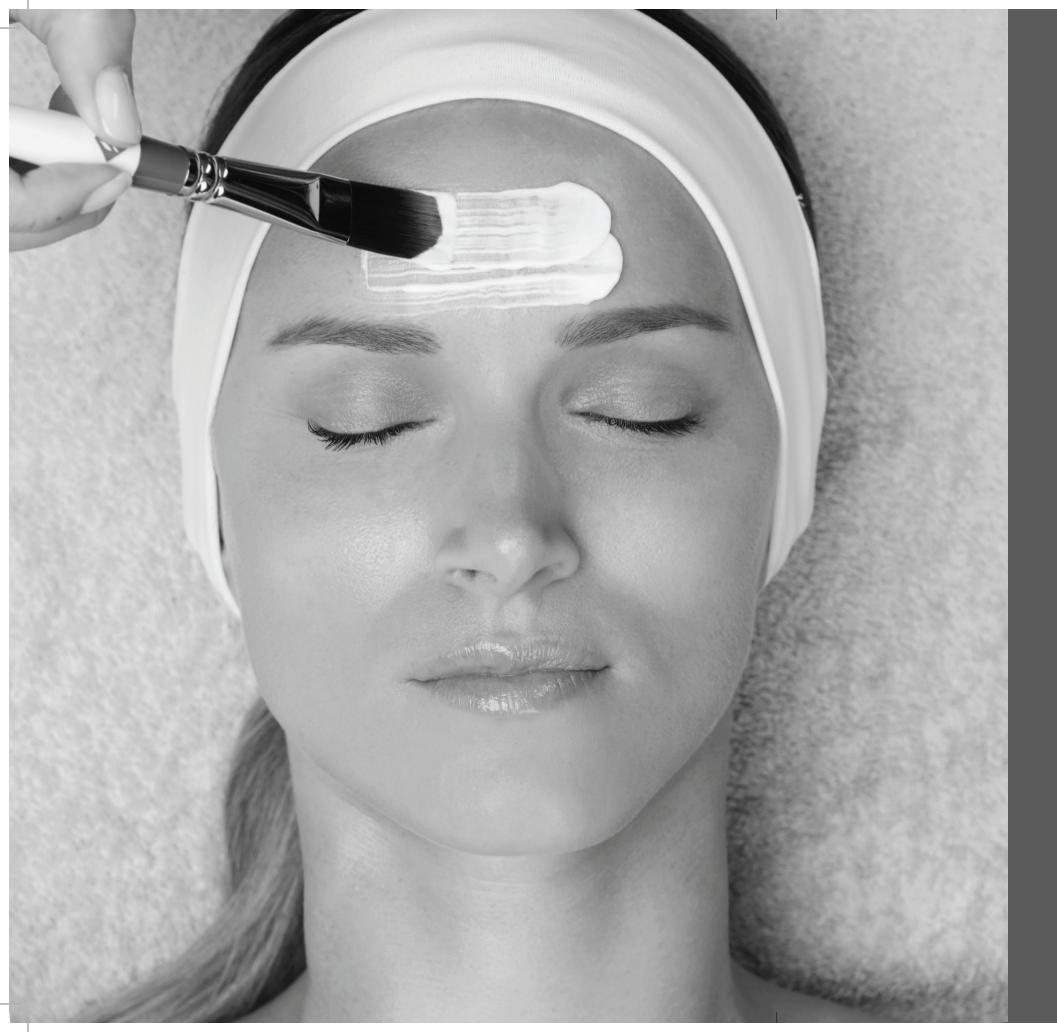

## experience a FACIAL LIKE NO OTHER

with Environ's Blemish-Control  $Cool\ Peel$ 

Take charge of confidence-crushing problematic skin with Environ's unique Cool Peel Technology, a revolutionary, non-invasive solution that is tough on breakouts, but easy on skin .

The Blemish-Control Cool Peel Facial assists to deeply cleanse and unclog pores while dissolving away skin impurities safely, and effectively.

Experience the ultimate in skin renewal for a beautifully clear, healthier-looking complexion.