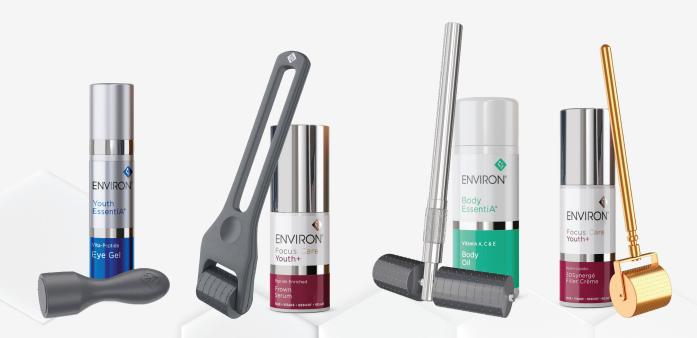

## **MICRO-NEEDLING**

Purchase these special sets for your at-home regimens

Available April 1 - June 30, while supplies last

| COSMETIC<br>FOCUS-CIT DUO     | SET INCLUDES: Cosmetic Focus-CIT Vita-Peptide Eye Gel 10ml                     |
|-------------------------------|--------------------------------------------------------------------------------|
| COSMETIC<br>ROLL-CIT DUO      | SET INCLUDES: Cosmetic Roll-CIT Peptide Enriched Frown Serum 20ml              |
| BODY COSMETIC<br>ROLL-CIT DUO | SET INCLUDES: Body Cosmetic Roll-CIT Vitamin A, C & E Body Oil 100ml           |
| GOLD COSMETIC<br>ROLL-CIT DUO | SET INCLUDES: Gold Cosmetic Roll-CIT Hydro-Lipidic 3DSynerge Filler Creme 30ml |