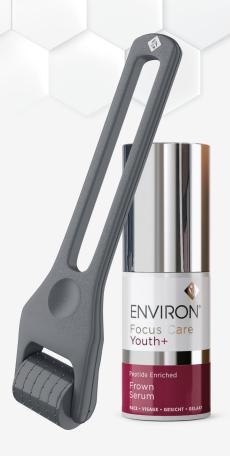

# **Peptide Enriched Frown Serum**

## **Product Description**

Peptide Enriched Frown Serum is a unique combination of three wrinklefighting peptides. These peptides may help to prevent the appearance of fine lines and wrinkles as well as expression lines, especially in the forehead area.

#### **Product Benefits**

- a blend of synergistic peptides
- helps smooth & soften the appearance of frown lines
- helps reduce the appearance of muscle tension
- mimics the effects of a peptide found in snake venom to relax muscles

## **Cosmetic Roll-CIT**

## **Product Description**

This hand-held rolling instrument is made from precision-crafted, medicalgrade plastic, and has 0.1 mm stainless steel micro-needles and optimizes the benefits of Environ products on the effects of specific skin conditions.

### **Product Benefits**

- for use on the entire face and can also be used on the body
- works in synergy with Environ Skin Care Products to achieve faster, more effective ingredient results
- assists in giving the appearance of tighter skin, less visible wrinkles and improved look of texture and tone
- Safe on the skin
- Does not cause irritation.
- Painless cosmetic micro-needling experience
- 3-5 minutes to effectively roll face and neck
- Non-invasive, no downtime
- Easy to clean
- Safe and hygienic storage
- Durable, highest quality instrument